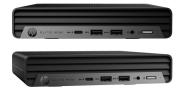

## HP Elite Mini 805 G8 AMD Ryzen™ 7 PRO 5750GE 16 GB DDR4-SDRAM 512 GB SSD Windows 11 Pro Mini PC Black

Brand: HP Product family: Elite Mini Article code: 623D3ET

**Product name:** 805 G8

198701044956

0198701044956