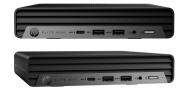

## HP Elite Mini 805 G8 AMD Ryzen™ 3 PRO 5350GE 8 GB DDR4-SDRAM 256 GB SSD Windows 11 Pro Mini PC Black

Brand : HP Product family: Elite Mini Article code: 623D6ET

**Product name:** 805 G8

198701044932

0198701044932