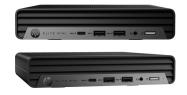

## HP Elite Mini 805 G8 AMD Ryzen™ 5 5600GE 8 GB DDR4-SDRAM 256 GB SSD Windows 11 Pro Mini PC Black

Brand : HP Product family: Elite Mini Article code: 623D9ET

**Product name:** 805 G8

198701044352

0198701044352